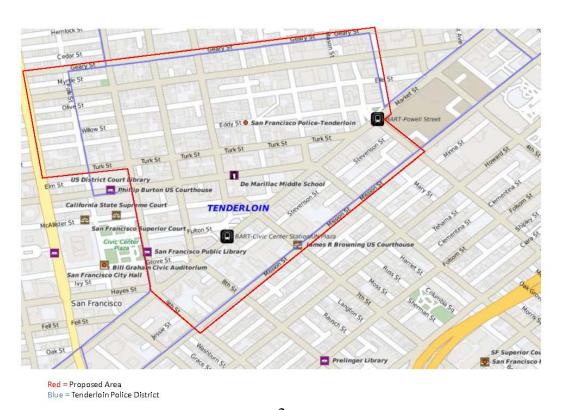

## PRELIMINARY INJUNCTION

1. DEFENDANT is prohibited from entering the Tenderloin Drug Abatement Area, which has the following boundaries: on the west, 9th Street from Mission Street north to Market Street, then Larkin Street from Market Street north to Turk Street, then Turk Street from Polk Street west to Van Ness Avenue, then Van Ness Avenue from Turk Street north to Geary Street; on the north, Geary Street from Van Ness Avenue east to Powell Street; on the east, Powell Street from Geary Street south to Market Street, then Market Street from Powell Street southwest to Fifth Street, then Fifth Street from Market Street south to Mission Street; on the south, Mission Street from Fifth Street to Ninth Street. The proposed Tenderloin Drug Abatement Area includes the sidewalk on each side of these boundary streets and 25 yards extending therefrom (except the western sidewalk of Polk Street south of Turk Street is not included). A map of the Tenderloin Drug Abatement Area is in this paragraph.